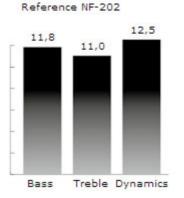

## **TONECOLOUR**

Each and every cable has its very own characteristic, even its own "character", which is relected in its very own timbre. This is because of its technical construction and the materials used for its manufacturing. The diagram shows how the described cable is positioned and where and what are its strong points. The indicated rating by numbers is based on our best knowledge and experience, as well as our own statistical calculations. It should give you some solid and easy to comprehend guideline, which should also be helpful to compare various products and to serve as a profound assistance for your selection and purchasing decision.

Note: The subjective sound characteristics depend also on the connected components in use.

PROFIMEDIA s.r.o.

Tř. Spojenců 18 746 01 Opava

www.bowers-wilkins.cz E-mail: info@bowers-wilkins.cz

Tel.: +420 553 759 017 Fax: +420 553 610 595 E-mail: info@profimedia-cz.cz